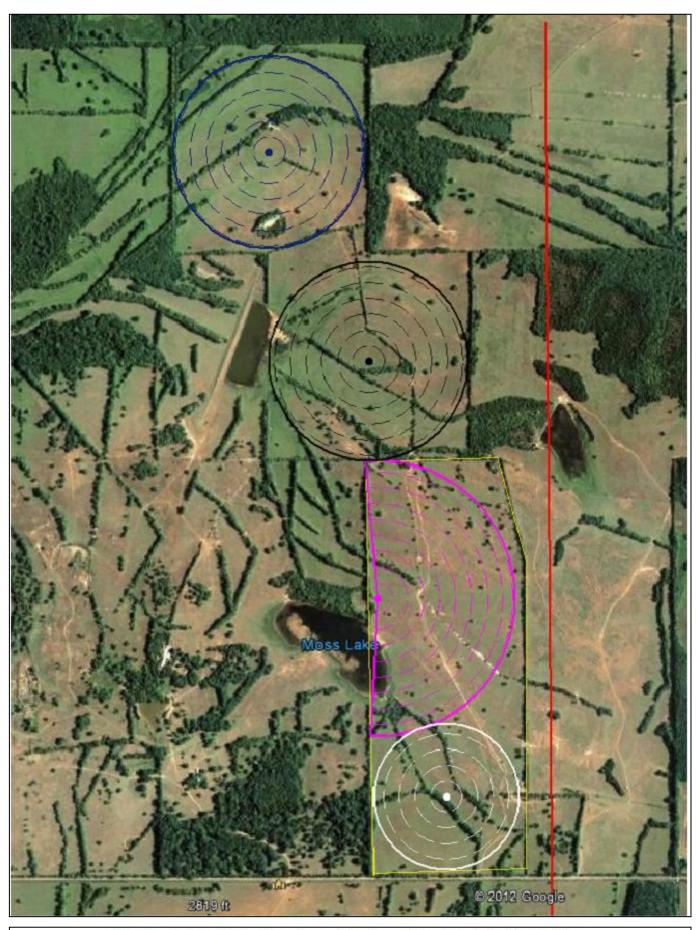

Pivot Area: 108.60 acres

System Length: 1227.08 ft

Color on map:

Endgun Area:

**0.00** acres

# of Spans: 6 + overhang

Total Area: 108.60 acres

Deg. of Sweep: 360.0°

Endgun Throw: **0.0** ft

**Endgun Areas** 

Pivot Area: 116.52 acres

System Length: 1271.08 ft

Color on map:

Endgun Area:

**0.00** acres

# of Spans:

6 + overhang

Total Area: 116.52 acres

10.50

Deg. of Sweep: 3

p: 360.0°

Endgun Throw: 0.0 ft

#### **Endgun Areas**

Pivot Area: 115.26 acres

**1751.42** ft System Length:

Color on map:

Endgun Area:

**0.00** acres

# of Spans:

9 + overhang

Total Area: 115.26 acres

Deg. of Sweep:

187.6°

Endgun Throw: **0.0** ft

| # of Spans: 9 | Overhang<br>(1751.4) |
|---------------|----------------------|
| Length:       | 11 ft                |
| Pipe Size:    | 5 - 9/16"            |

**Endgun Areas** 

Pivot Area: 63.29 acres

System Length: 936.75 ft

Color on map:

Endgun Area:

**0.00** acres

# of Spans: 5
Deg. of Sweep: 360.0°

Total Area: 63.29 acres

Endgun Throw: **0.0** ft