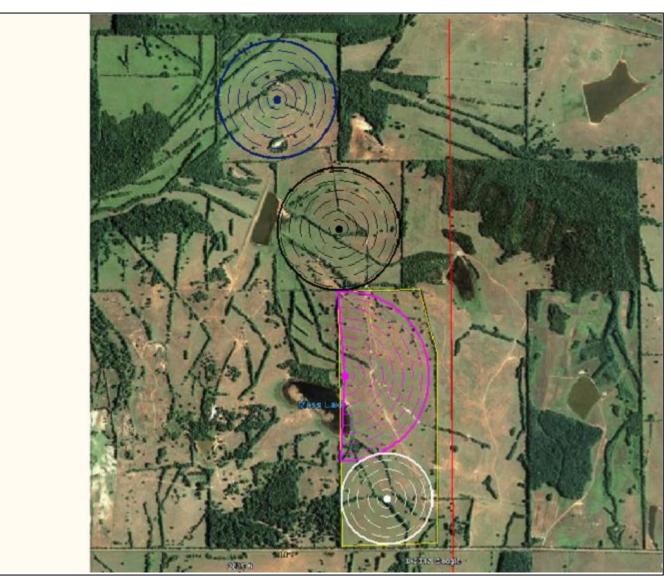

Pivot Area: 108.60 acres

System Length: 1227.08 ft

Color on map:

Endgun Area:

**0.00** acres

# of Spans: 6 + overhang

Total Area: 108.60 acres

Deg. of Sweep: 360.0°

Endgun Throw: **0.0** ft

**Endgun Areas** 

Pivot Area: 116.52 acres

System Length: 1271.08 ft

Color on map:

Endgun Area:

**0.00** acres

# of Spans:

6 + overhang

Total Area: 116.52 acres

10.50

Deg. of Sweep: 3

p: 360.0°

Endgun Throw: 0.0 ft

#### **Endgun Areas**

Pivot Area: 115.26 acres

**1751.42** ft System Length:

Color on map:

Endgun Area:

**0.00** acres

# of Spans:

9 + overhang

Total Area: 115.26 acres

Deg. of Sweep:

187.6°

Endgun Throw: **0.0** ft

| # of Spans: 9 | Overhang<br>(1751.4) |
|---------------|----------------------|
| Length:       | 11 ft                |
| Pipe Size:    | 5 - 9/16"            |

**Endgun Areas** 

Pivot Area: 63.29 acres

System Length: 936.75 ft

Color on map:

Endgun Area:

**0.00** acres

# of Spans: 5
Deg. of Sweep: 360.0°

Total Area: 63.29 acres

Endgun Throw: **0.0** ft